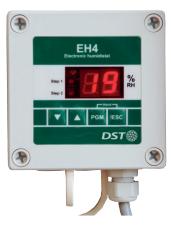

## Electronic humidistat **EH4**

- Two step humidistat with fast response sensor
- Two independent volt-free control relays
- Visible "High RH" alarm
- Possible to use also for humidification

**Two closing contacts:** Two independently programmable relays with adjustable hysteresis. Possible to use for both dehumidification and humidification. Suitable for Hi/Lo/Off control of one unit, On/Off control of two separate unit or On/Off control of one unit plus remote high/low RH alarm.

**Display and diodes:** High visibility RH display (15 mm). Neon lamps indicate relay operation. Display flashes if 'High RH' set point is exceeded.

**Sensor:** Honeywell fast response capacitive type moisture sensor. Factory calibrated (accuracy  $< \pm 2\%$ RH).

## **EH4 BOX**

**Dimensions:** Height: 100 mm, depth: 60 mm, width: 100 mm.

Display: 1 row LED.

**Programming:** Four push-buttons for programming.

**Protection Class:** IP44. Weight: 0.6 kg.

Mounting: 4 screw holes, Ø4 mm, towards the wall.

## **CONNECTIONS & PROGRAMMING**

2 separate relays: Potential free, max 230Vac 16A each.

Visual alarm: Display starts blinking when set value is reached.

Cable size: Maximum 1x1.5 mm 2 per terminal.

Supply: 230Vac standard, 115Vac also available, 50-60 Hz (cable not included).