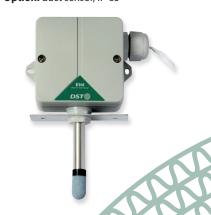

**Optional:** available for wall or duct mounting.

EH4 and standard room sensor IP65. **Room sensor:** low voltage 3 m. **Optional:** 25 meters RJ9 extension cable (50 meters maximum)

**Option:** External display. Display and key set via a 25 m low voltage cable

**SENSOR** 

Measuring range: 0-99%RH (non condensing).

<±2%RH in the full measuring range. **Accuracy:** 

Response time: At low air speed, 30 second.

Mounting: Wall assembly.

Room sensor, 3 m sensor cable. Sensor type: