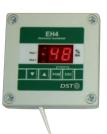

**Display and diodes:** High visibility RH display (15 mm). Neon lamps indicate relay operation. Display flashes if 'High RH' set point is exceeded.

**Sensor:** Honeywell fast response capacitive type moisture sensor. Factory calibrated (accuracy  $< \pm 2\%$ RH).

## **EH4 BOX**

**Dimensions:** Height: 100 mm, depth: 60 mm, width: 100 mm.

Display: 1 row LED.

**Programming:** Four push-buttons for programming.

**Protection Class:** IP44. Weight: 0.6 kg.

Mounting: 4 screw holes, Ø4 mm, towards the wall.