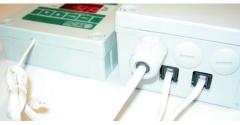

Panel-mounted EH4 in RL-71R

Remote display option

Display cable Sensor cable

25 meters low voltage cable to display from relay box. 230 V supply to relay box. 3 meter sensor cable from relay box

EH4 plus room sensor mounted on DR-010B