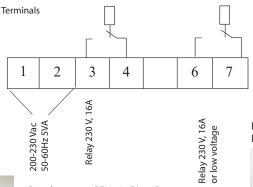

## **CONNECTIONS & PROGRAMMING**

2 separate relays: Potential free, max 230Vac 16A each.

Visual alarm: Display starts blinking when set value is reached.

Cable size: Maximum 1x1.5 mm 2 per terminal.

Supply: 230Vac standard, 115Vac also available, 50-60 Hz (cable not included).