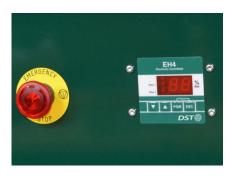

Panel-mounted EH4 in RL-71R

Remote display option

Display cable Sensor cable

25 meters low voltage cable to display from relay box. 230 V supply to relay box. 3 meter sensor cable from relay box

EH4 plus room sensor mounted on DR-010B