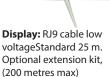

**Optional:** available for wall or duct mounting.

EH4 and standard room sensor IP65. **Room sensor:** low voltage 3 m. **Optional:** 25 meters RJ9 extension cable (50 meters maximum)

**Option:** External display. Display and key set via a 25 m low voltage cable

Option: Separate display box with 25 m or 50 m low-voltage cable. IP65 duct sensor can also be mounted

on wall. Cable with amphenol plug to control single phase dehumidifier. combined with supply

to the EH4.

Panel-mounted EH4 in RL-71R

Remote display option

Display cable Sensor cable

25 meters low voltage cable to display from relay box. 230 V supply to relay box. 3 meter sensor cable from relay box

EH4 plus room sensor mounted on DR-010B